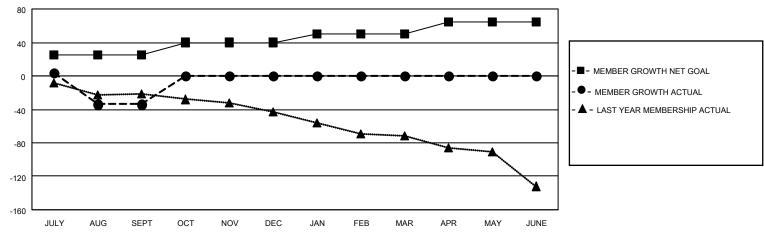

JULY/AUG/SEPT

OCT/NOV/DEC

JAN/FEB/MAR

APR/MAY/JUNE

25

15

10

15

#### GOALS AND ACTUAL MEMBERS CUMULATIVE

| DROPPED CLUBS: 2 |    | 10 CLUBS OF 55 ADDED 1 OR<br>MORE NEW MEMBERS | GENDER DISTRIBUTION                 |              |  |
|------------------|----|-----------------------------------------------|-------------------------------------|--------------|--|
|                  |    |                                               |                                     | 534 (62.53%) |  |
|                  |    |                                               | FEMALE                              | 320 (37.47%) |  |
| DROPPED MEMBERS  |    |                                               | NON BINARY                          | 0 (0.00%)    |  |
|                  |    |                                               | PREFER NOT TO ANSWER                | 0 (0.00%)    |  |
| DECEASED         | 4  |                                               |                                     |              |  |
| CLUB CANCELLED   | 39 | CLICK HERE FOR CUMULATIVE                     | TOTAL FAMILY UNIT MEMBERS 211       |              |  |
| OTHER            | 9  | MEMBERSHIP DATA                               |                                     |              |  |
| TOTAL            | 52 |                                               | FAMILY MEMBERS PAYING HALF DUES 108 |              |  |
|                  |    |                                               |                                     |              |  |