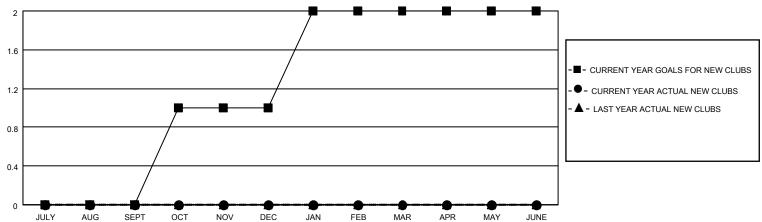

JULY/AUG/SEPT

OCT/NOV/DEC

JAN/FEB/MAR

APR/MAY/JUNE

25

15

10

15

#### GOALS AND ACTUAL NEW CLUBS CUMULATIVE

0

0

0